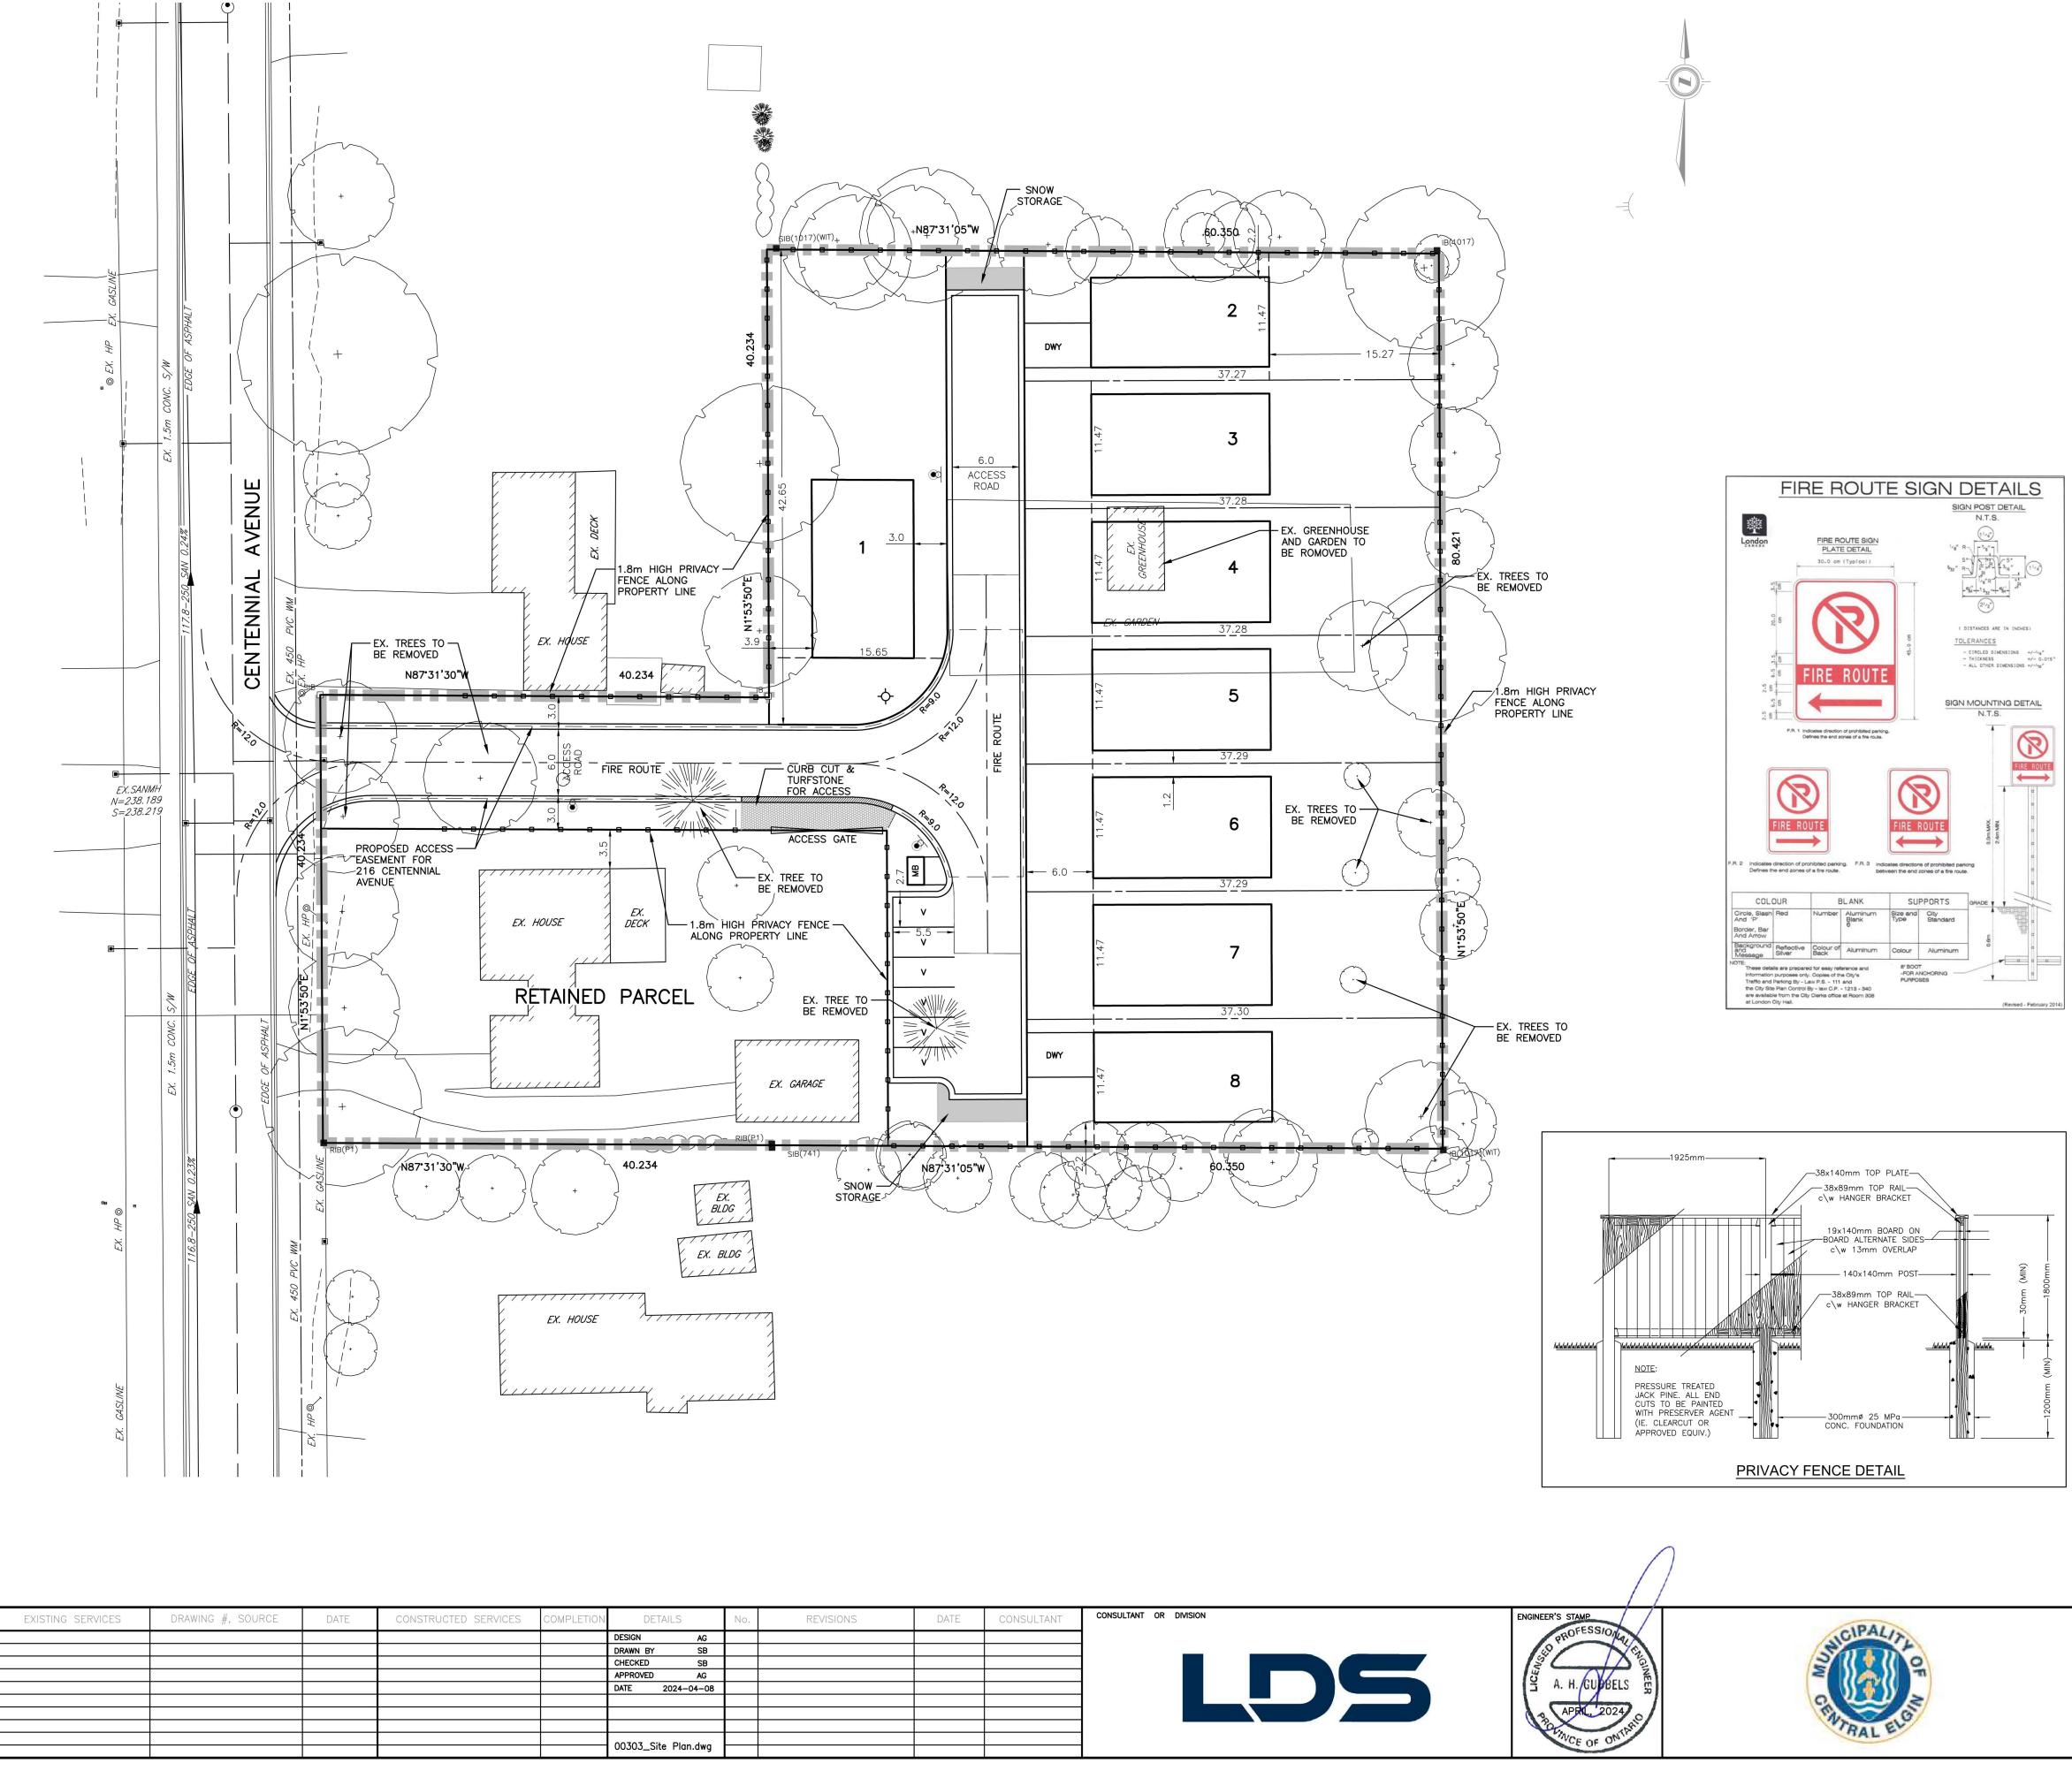

## SITE DATA

| PROPOSED USE:<br>ZONE:         | SINGLE DETACHED<br>R1 |                |
|--------------------------------|-----------------------|----------------|
|                                |                       |                |
| TOTAL SITE AREA:               | 6470.4sq.m.           |                |
| RETAINED PARCEL AREA:          | 1432.8 sq.m.          |                |
| DEVELOPMENT PARCEL AREA:       | 5037.6 sq.m.          |                |
| REGULATION                     | REQUIRED              | PROPOSED       |
| MINIMUM<br>LOT AREA:           | 464.5 sq.m./lot       | 427.6 sq.m.    |
| MINIMUM<br>LOT FRONTAGE:       | 15.0 m                | 11.47 m        |
| MINIMUM<br>LOT DEPTH:          | 30.48 m               | 37.27 m        |
| MINIMUM<br>FRONT YARD:         | 7.5 m                 | 6.0 m          |
| MINIMUM INTERIOR<br>SIDE YARD: | 1.0 m                 | 1.2 m          |
| MINIMUM EXTERIOR<br>SIDE YARD: | 3.5 m                 | 2.2 m          |
| MINIMUM REAR<br>YARD:          | 6.0 m                 | 15.27 m        |
| MAXIMUM BUILDING<br>HEIGHT:    | 2 STOREY              | 2 STOREY       |
| MINIMUM GROUND<br>FLOOR AREA:  | 70.0 sq.m.            | 129.1 sq.m.    |
| MAXIMUM LOT<br>COVERAGE:       | 35 %                  | 33.90 %        |
| NUMBER OF LOTS:                |                       | 8              |
| PARKING SPACES:                |                       | 16 + 6 visitor |

| LEGEND |                                                         |  |
|--------|---------------------------------------------------------|--|
| 5      | UNIT NUMBER                                             |  |
| ۲      | DENOTES STREET LIGHT                                    |  |
| þ      | DENOTES FIRE ROUTE SIGN                                 |  |
| ١      | DENOTES FIRE ROUTE SIGN<br>MOUNTED TO STREET LIGHT POLE |  |
| -¢-    | DENOTES FIRE HYDRANT                                    |  |
|        | DENOTES 6.0m WIDE<br>FIRE ROUTE                         |  |
|        | SITE BOUNDARY                                           |  |
|        | DENOTES 1.8m HIGH PRIVACY FENCE                         |  |
| MB     | DENOTES COMMUNITY MAILBOX                               |  |

| SCALE<br>HC | DRZ – 1 : 300<br>0 6m | MUNICIPALITY OF CENTRAL ELGIN | PROJECT NO.<br>LD-00303<br>SHEET NO. |
|-------------|-----------------------|-------------------------------|--------------------------------------|
|             |                       | SITE PLAN                     | SP1                                  |
|             |                       |                               | PLAN FILE NO.                        |