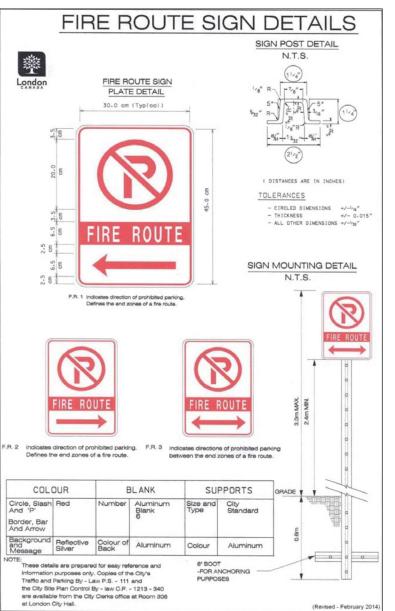

| LEGEND |                                                         |  |
|--------|---------------------------------------------------------|--|
| 5      | UNIT NUMBER                                             |  |
| ۲      | DENOTES STREET LIGHT                                    |  |
| þ      | DENOTES FIRE ROUTE SIGN                                 |  |
| ١      | DENOTES FIRE ROUTE SIGN<br>MOUNTED TO STREET LIGHT POLE |  |
| -¢-    | DENOTES FIRE HYDRANT                                    |  |
|        | DENOTES 6.0m WIDE<br>FIRE ROUTE                         |  |
|        | SITE BOUNDARY                                           |  |
|        | DENOTES 1.8m HIGH PRIVACY FENCE                         |  |
| MB     | DENOTES COMMUNITY MAILBOX                               |  |